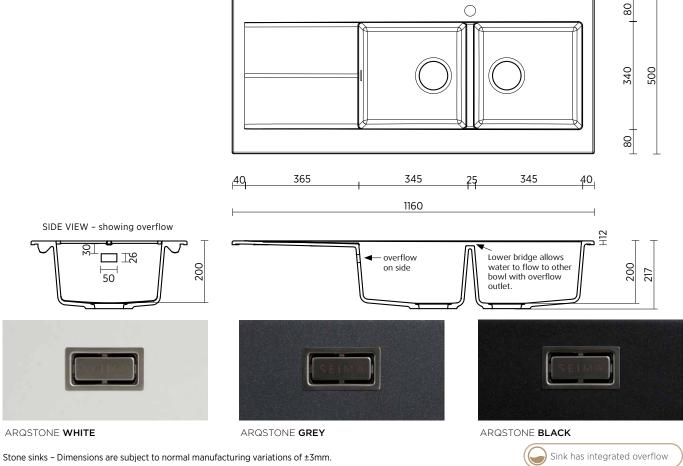

SUMMARY 2 bowls with integrated overflow and drainer

| ORDER CODE |                                                   | WHITE            | GREY             | BLACK            |
|------------|---------------------------------------------------|------------------|------------------|------------------|
|            | <b>1 TAPHOLE</b><br>Right drainer<br>Left drainer | 191059<br>191062 | 191060<br>191063 | 191061<br>191064 |
|            | <b>3 TAPHOLES</b>                                 |                  |                  |                  |
|            | Right drainer<br>Left drainer                     | 191065<br>191068 | 191066<br>191069 | 191067<br>191070 |
|            | Left urainer                                      | 191000           | 191009           | 191070           |
|            | NO TAPHOLE                                        | 191071           | 191072           | 191073           |
| COLOURS    | Available in white, grey and black                |                  |                  |                  |
| TAPHOLES   | 0, 1 or 3 tapholes                                |                  |                  |                  |
| OVERFLOW   | Integrated overflow                               |                  |                  |                  |

WASTE 90 mm stainless steel basket waste

BOWL SIZE Two bowls 345 x 340 mm, 200 mm deep, rim 40/80 mm, bridge between bowls 25 mm

bathroom | kitchen | laundry

## Please note

- All measurements are in millimetres.

- Always use the actual product to verify cutout.
- Use silicone sealant. DO NOT USE EPOXY TYPE ADHESIVES.

- Specifications may vary without notice as part of our continuous improvement practices.