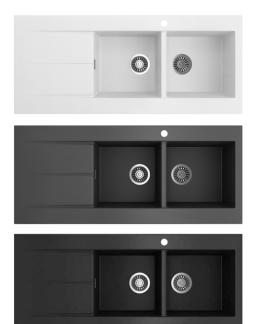

## ARQSTONE

## Arqstone - engineered stone - strong, durable, natural

Argstone sinks, made in Europe from natural quartz, are extremely tough and resistant to high temperatures, scratching and stains. The high density stone surface is easy to clean and the smooth finish ensures a high level of hygiene.

- Square lines, smooth finish, made from pure natural quartz aggregate
- \_ Suits undermount or abovemount installation
- Exceptionally strong and durable
- Deep, large capacity bowl, easy to clean corners, 10mm radii \_
- Stainless steel basket waste